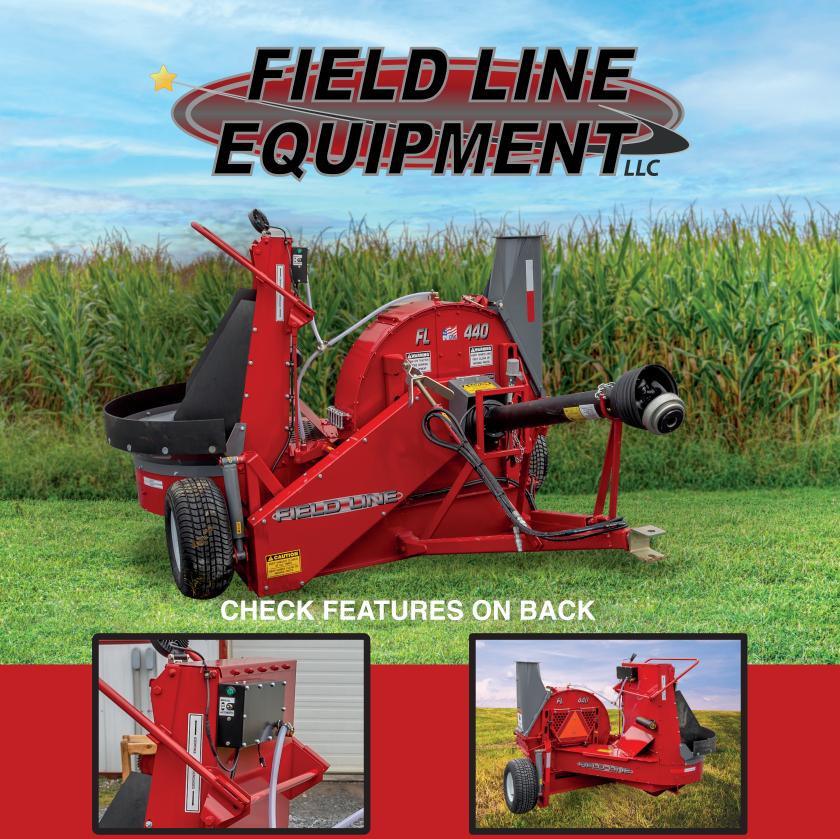

## FL440 FIELD LINE

1000 RPM Forage Blower

## FL440 FIELD LINE

## 1000 RPM Forage Blower

- · Length 106"
- · Width 91"
- · Height 61"
- 1700 lbs.
- P.T.O SH Series 1000 RPM
- Shear Pin Protection
- 1 3/8" 21 Tractor Yoke or 1 3/4" 20 Tractor Yoke
- Replaceable Band Liner
- Replaceable Transition Chute Liner
- Replaceable Front Panel Liner
- · Replaceable Rear Panel Liner
- Replaceable Blower Paddles
- Replaceable Spinner Liner
- Manual Automatic Water Valve and Applicator Plug
- 40" Drum 4 Paddles
- Adjustable Hitch Length
- Hydraulic Blower Lift with Safety Struts
- Work Light
- Transition Chute Easily Removable